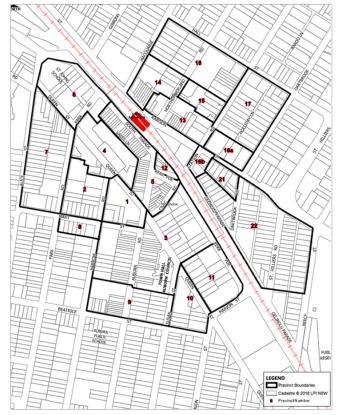

#### Planning Controls Strategy for Auburn Town Centre

This work considered the planning controls for a number of precincts in the Auburn Town Centre, as outlined in Figure 1. A range of public submissions were received and considered for the various precincts in the town centre. Council has also reviewed development applications and building construction activity in the town centre since the public consultation period to ensure that the recommended planning controls respond to the current built form in the town centre.

**Figure 1: Auburn Town Centre Precincts** 

The key elements of the recommended planning controls strategy for the Auburn Town Centre include:

- changes to maximum heights in Precincts 1, 2, 3, 9, 11, 12, 13, 14, 16a and 18, to allow for improved building design while maintaining the existing floor space ratios at these precincts; and
- change in zoning, height and floor space ratio in part of Precinct 17, to better support the activation of Auburn Town Centre at this location.

Further details of the recommended planning controls in the Auburn Town Centre are outlined in Attachment 1 of the report. These recommendations are supported by the Cumberland Local Planning Panel.

No further changes to planning controls in the Auburn Town Centre are proposed in this report.