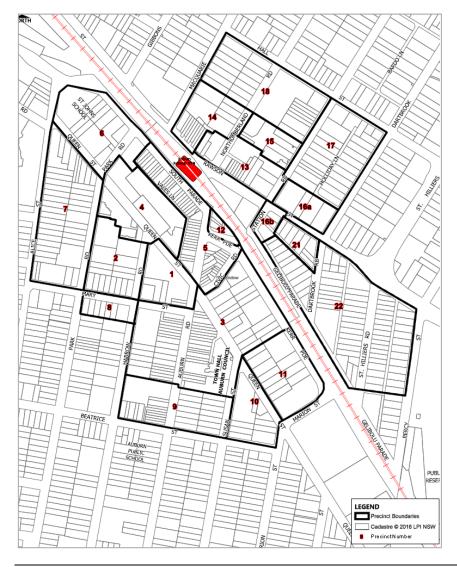

#### Planning Controls Strategy for Auburn Town Centre

This work considered the planning controls for a number of precincts in the Auburn Town Centre, as outlined in Figure 1. A range of public submissions were received and considered for the various precincts in the town centre. Council has also reviewed development applications and building construction activity in the town centre since the public consultation period to ensure that the recommended planning controls respond to the current built form in the town centre.

**Figure 1: Auburn Town Centre Precincts** 

The key elements of the recommended planning controls strategy for the Auburn Town Centre include:

- changes to maximum heights in Precincts 1, 2, 3, 9, 11, 12, 13, 14, 16a and 18, to allow for improved building design while maintaining the existing floor space ratios at these precincts; and
- change in zoning, height and floor space ratio in part of Precinct 17, to better support the activation of Auburn Town Centre at this location.

Further details of the recommended planning controls in the Auburn Town Centre are outlined in Attachment 1 of the report. These recommendations are supported by the Cumberland Local Planning Panel.

No further changes to planning controls in the Auburn Town Centre are proposed in this report.